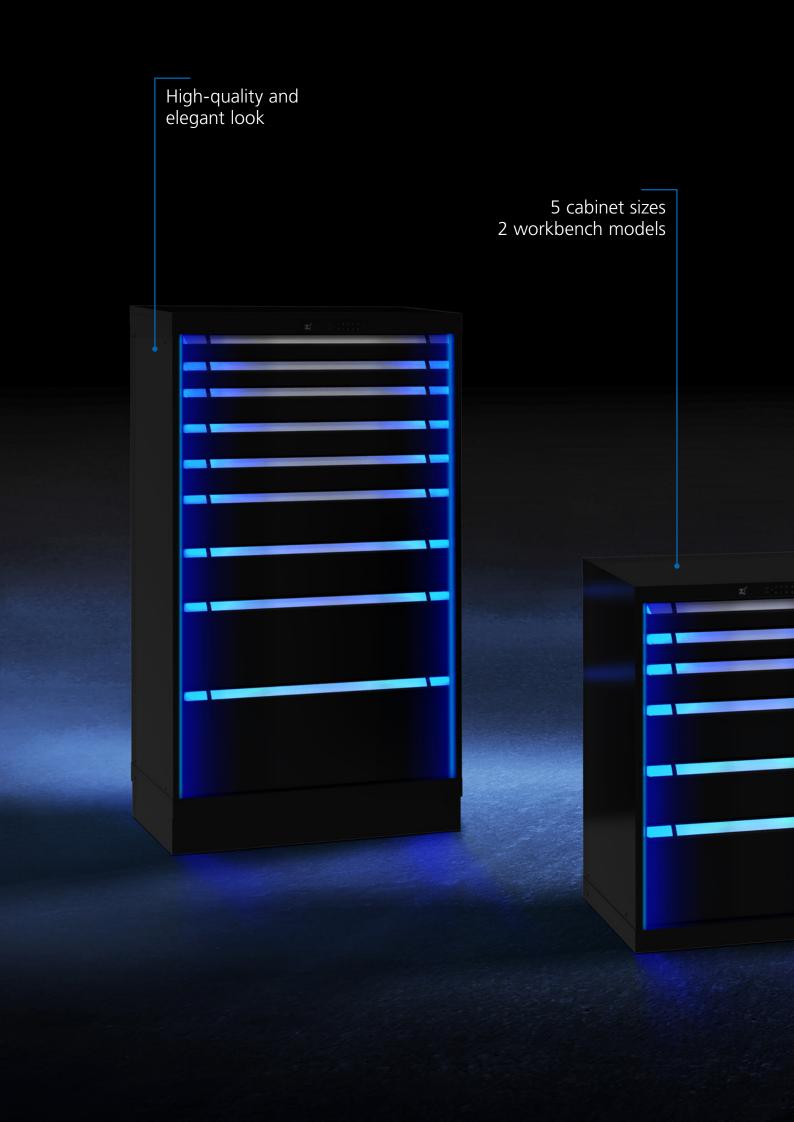

## Form right down the line: BLUELINE

- + Geometrical, uniform overall appearance
- + Vertical light strip along the cabinet front left and right
- + Blue colour
- + Dynamic technical appearance
- + Also available with soft-close pull-out