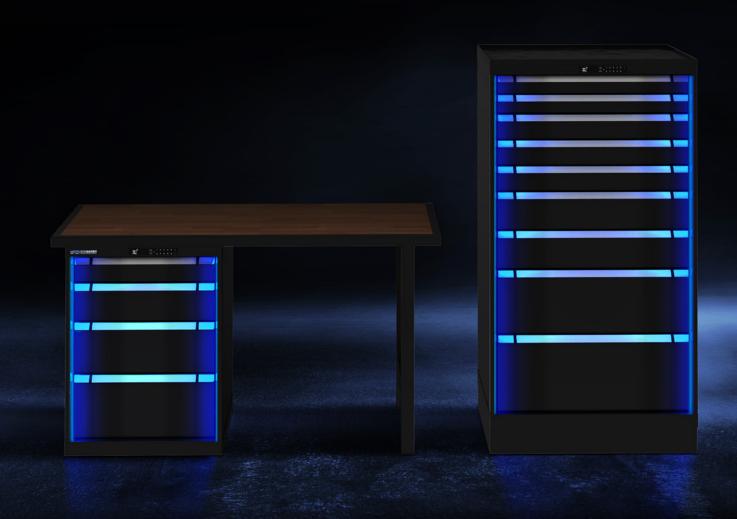

## Set your workshop in the right light

True to the motto "be different", our anniversary edition gives your workshop an extraordinary look and feel. With the blue LED highlights, you make a statement that shows what you stand for. BLUELINE combines all innovative solutions from Thur Metall. It is versatile and expressive, while enthusing and inspiring: an eye-catcher in LED technology.

## Form right down the line: BLUELINE

- + Geometrical, uniform overall appearance
- + Vertical light strip along the cabinet front left and right
- + Blue colour
- + Dynamic technical appearance
- + Also available with soft-close pull-out