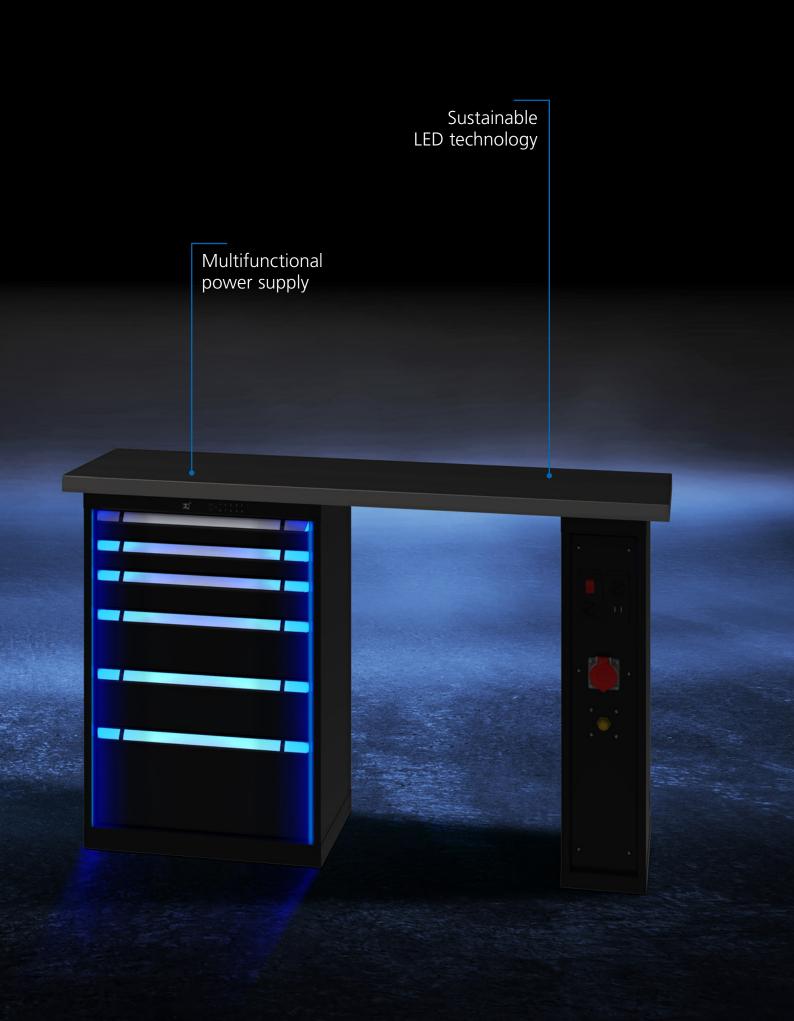

## Set your workshop in the right light

True to the motto "be different", our anniversary edition gives your workshop an extraordinary look and feel. With the blue LED highlights, you make a statement that shows what you stand for. BLUELINE combines all innovative solutions from Thur Metall. It is versatile and expressive, while enthusing and inspiring: an eye-catcher in LED technology.

## Form right down the line: BLUELINE

- + Geometrical, uniform overall appearance
- + Vertical light strip along the cabinet front left and right
- + Blue colour
- + Dynamic technical appearance
- + Also available with soft-close pull-out