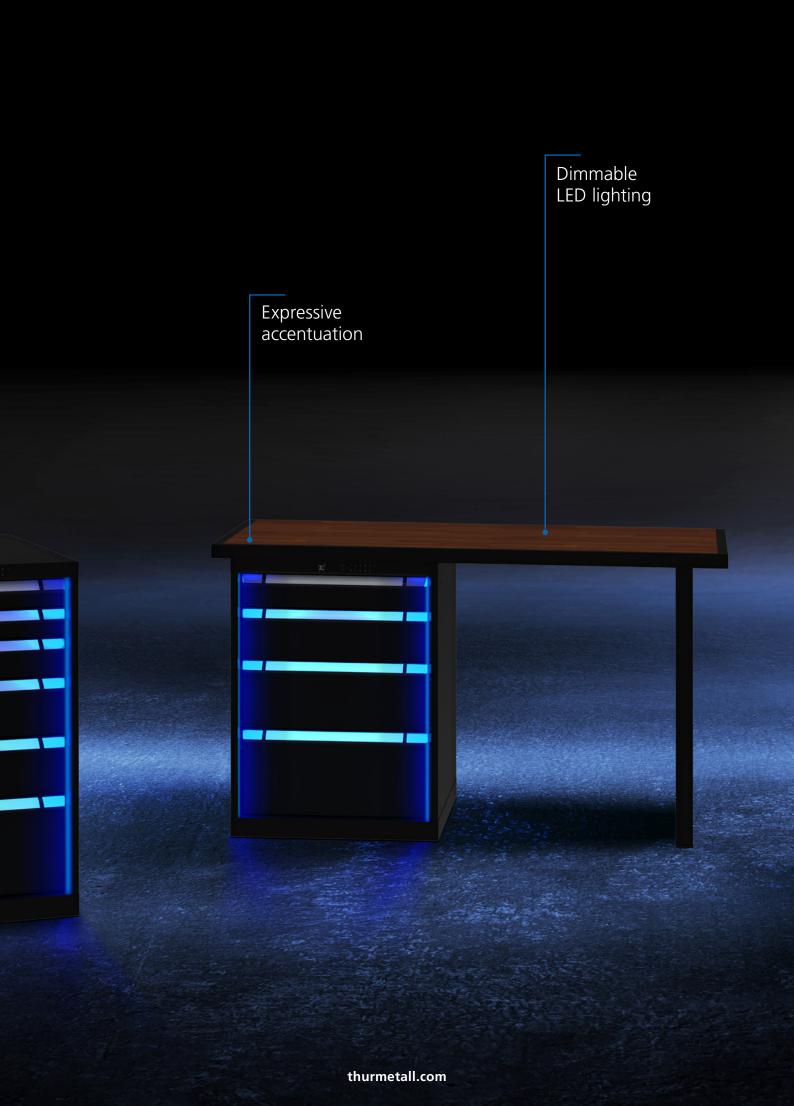

## Set your workshop in the right light

True to the motto "be different", our anniversary edition gives your workshop an extraordinary look and feel. With the blue LED highlights, you make a statement that shows what you stand for. BLUELINE combines all innovative solutions from Thur Metall. It is versatile and expressive, while enthusing and inspiring: an eye-catcher in LED technology.

## Form right down the line: BLUELINE

- + Geometrical, uniform overall appearance
- + Vertical light strip along the cabinet front left and right
- + Blue colour
- + Dynamic technical appearance
- + Also available with soft-close pull-out